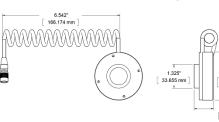

LC-2 (Control Box)

LC-2A-C (C-Mount Lens Adapter)

LC-2A-M42 (M42-Mount Lens Adapter)