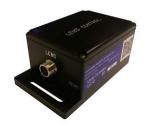

LC-2 (Control Box)

LC-2A-C (C-Mount Lens Adapter)

LC-2A-M42 (M42-Mount Lens Adapter)