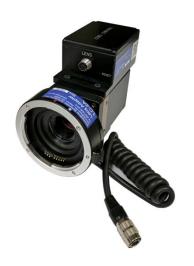

## Canon® EF/EF-S Lens Controller

(Product ID: Controller: LC-2, Adapters: LC-2A-C, LC-2A-M42)

The Canon® EF/EF-S Lens Controller is small and compact and can operate most Canon® and Tamron® EF/EF-S auto focus (AF) lenses. The Ethernet connection makes communication much simpler than traditional serial lens controllers and also allows it to be operated over a longer distances.

LC-2 (Control Box)

LC-2A-C (C-Mount Lens Adapter)

LC-2A-M42 (M42-Mount Lens Adapter)