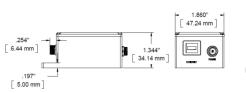

## **SPECIFICATIONS**

| Power                 | 100-240 V, 50-60Hz                |  |
|-----------------------|-----------------------------------|--|
| Input                 | 6V === 1.5A                       |  |
| Operating Temperature | 2-60 °C                           |  |
| Interface             | 10/100 Mbps Ethernet              |  |
| Lens Adapter          | M42, c, (customization available) |  |
| Lens inputs           | 1                                 |  |
| Presets               | Unlimited, programmable           |  |
| Software              | Windows GUI, TCP/IP API           |  |
| ECCN                  | EAR99                             |  |