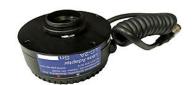

LC-2 (Control Box)

LC-2A-C (C-Mount Lens Adapter)

LC-2A-M42 (M42-Mount Lens Adapter)