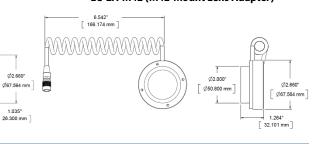

LC-2 (Control Box)

LC-2A-C (C-Mount Lens Adapter)

LC-2A-M42 (M42-Mount Lens Adapter)